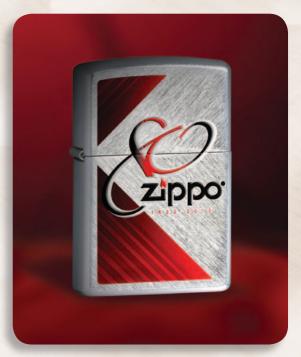

produced for worldwide distribution during

Zippo's 8oth anniversary year.

elebrate Zippo's 80th anniversary year! Zippo introduces the 80th anniversary logo in vibrant color on Herringbone Sweep, a chevron-patterned brushed chrome finish.

This anniversary edition is packaged in an eco-friendly box with custom lid and display card. Available through the 2012 anniversary year.

**28192**Herringbone Sweep

th Anniversary Limited Edition
Lighter Fluid - 4 oz.