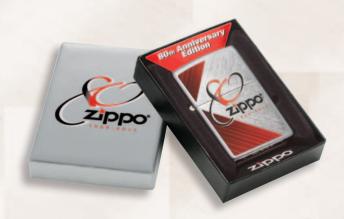

produced for worldwide distribution during

Zippo's 8oth anniversary year.

elebrate Zippo's 80th anniversary year! Zippo introduces the 80th anniversary logo in vibrant color on Herringbone Sweep, a chevron-patterned brushed chrome finish.

This anniversary edition is packaged in an eco-friendly box with custom lid and display card. Available through the 2012 anniversary year.

**28192**Herringbone Sweep

th Anniversary Limited Edition
Lighter Fluid - 4 oz.