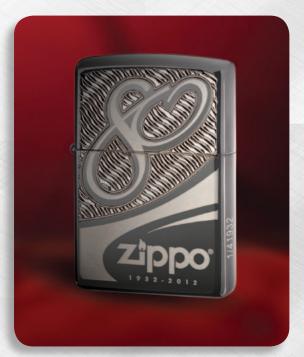

Today, a fourth generation is picking up the torch, and the flame burns stronger than ever.

28249 Armor Black Chrome Stylish bright cut and laser engraving accentuate the sophisticated Black Chrome Armor finish of Zippo's 80th Anniversary Limited Edition collectible. Each lighter is authenticated with Anniversary Edition bottom stamp and consecutive numbering on side, and packaged in a distinctive black self-display box. Only 41,932 pieces of this limited edition commemorative will be

produced for worldwide distribution during

Zippo's 8oth anniversary year.

elebrate Zippo's 80th anniversary year! Zippo introduces the 80th anniversary logo in vibrant color on Herringbone Sweep, a chevron-patterned brushed chrome finish.