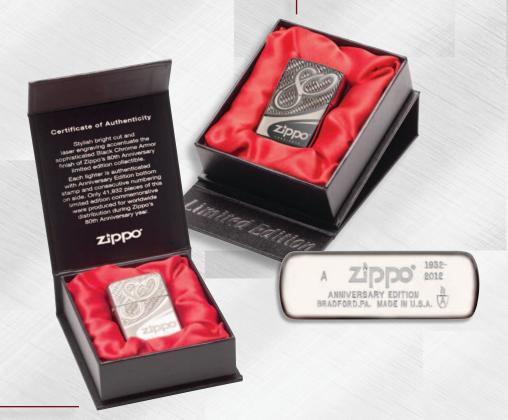

Today, a fourth generation is picking up the torch, and the flame burns stronger than ever.

28249 Armor Black Chrome Stylish bright cut and laser engraving accentuate the sophisticated Black Chrome Armor finish of Zippo's 80th Anniversary Limited Edition collectible. Each lighter is authenticated with Anniversary Edition bottom stamp and consecutive numbering on side, and packaged in a distinctive black self-display box. Only 41,932 pieces of this limited edition commemorative will be

produced for worldwide distribution during

Zippo's 8oth anniversary year.

elebrate Zippo's 80th anniversary year! Zippo introduces the 80th anniversary logo in vibrant color on Herringbone Sweep, a chevron-patterned brushed chrome finish.